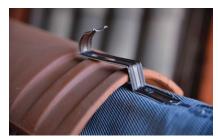

## **APPLICATION**

The clamp should be screwed into the hip batten, piercing the membrane at the top. It is placed using the overlapping measure of the ridge tile that we are going to apply. Subsequently the is applied the following ridge tile. With bendable "rods", it clamps directly upon the ridge tile. Sealant may be used at this point for better attachment to the piece.