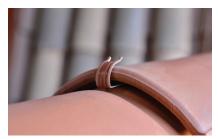

## **APPLICATION**

The clamp should be screwed into the hip batten, piercing the membrane at the top. It is placed using the overlapping measure of the ridge tile that we are going to apply. Subsequently the is applied the following ridge tile. With bendable "rods", it clamps directly upon the ridge tile. Sealant may be used at this point for better attachment to the piece.