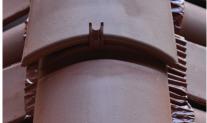

## **APPLICATION**

The clamp should be screwed into the hip batten, piercing the membrane at the top. It is placed using the overlapping measure of the ridge tile that we are going to apply. Subsequently the is applied the following ridge tile. With bendable "rods", it clamps directly upon the ridge tile. Sealant may be used at this point for better attachment to the piece.