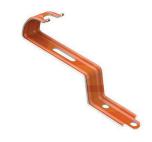

## **DESCRIPTION**

Resistant to atmospheric conditions, the Fixation Clamp for Universal Ridge Tile has a high resistance in terms of form and function, giving it a long life-span. The universal tile fastening clamp may be applied on the ridge and the corners of all UMBELINO MONTEIRO roofing ranges.

| Material:           | Lacquered Aluminium   |  |
|---------------------|-----------------------|--|
|                     | ·                     |  |
| Color:              | Clay Red              |  |
| Geometric Features: |                       |  |
| Length:             | 110 mm                |  |
| Width:              | 18 mm                 |  |
| Espessura:          | 2 mm                  |  |
| Weight:             | 100 gr                |  |
| Yield:              | 1 unit per ridge tile |  |